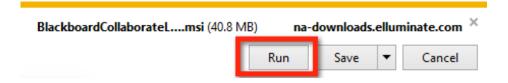

Please do **NOT** click the OK button. First install the Collaborate software to your computer. Leave this window open, so you can come back to it later.

In the lower left corner you will see the file is downloading. It will give you an estimated time depending on how fast your internet speed is. Once the process is done, click the **BlackboardCollabor...msi** button to begin the installation.