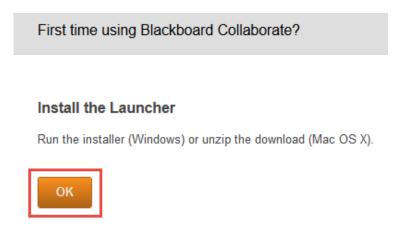

Please do **NOT** click the OK button. First install the Collaborate software to your computer. Leave this window open, so you can come back to it later.

In the lower left corner you will see the file is downloading. It will give you an estimated time depending on how fast your internet speed is. Once the process is done, click the **BlackboardCollabor...msi** button to begin the installation.

#### Click Finish.

Now proceed back to your internet browser where the **First time using Blackboard Collaborate?** window should be open. Click **OK**. If you do not have this screen, please click the **Join Room** button and you should see **meeting.collab** downloading to your internet browser.