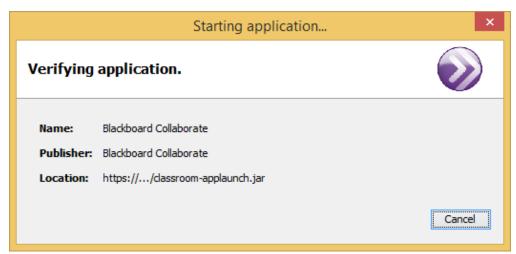

Once you run the file, please wait for the application to load. The window may not appear for up to 20 seconds. The Verifying application window appears.

Blackboard Collaborate is now loading...