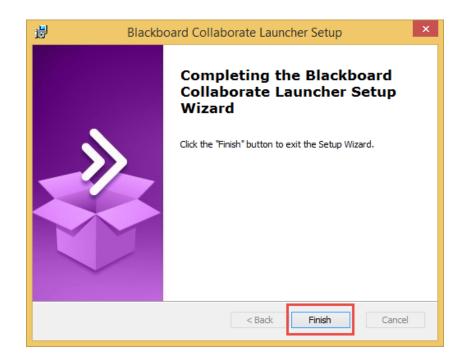

#### Click Finish.

Now proceed back to your internet browser where the **First time using Blackboard Collaborate?** window should be open. Click **OK**. If you do not have this screen, please click the **Join Room** button and you should see **meeting.collab** downloading to your internet browser.