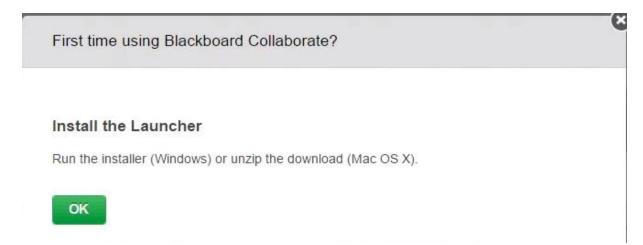

Since this is your first time running the application, please click the **Download Launcher** button to install. **DO NOT click the OK button until you have installed the Blackboard Collaborate software**.

Please do **NOT** click the OK button. First install the Collaborate software to your computer. Leave this window open, so you can come back to it later.

In the lower left corner you will see the file is downloading. It will give you an estimated time depending on how fast your internet speed is. Once the process is done, click the **BlackboardCollabor...msi** button to begin the installation.