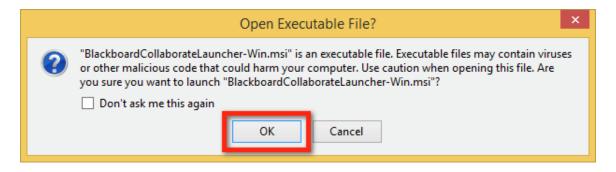

The download will store in the upper right corner of the browser. Once finished, click the down arrow to open the drop down menu. Click on the **BlackboardCollaborateLauncher-Win.msi** file.

You may receive a prompt to warn you of the risks opening software downloaded from the internet. Since this is from a secure site, click **OK**.