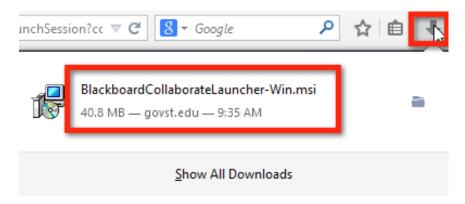

The download will store in the upper right corner of the browser. Once finished, click the down arrow to open the drop down menu. Click on the **BlackboardCollaborateLauncher-Win.msi** file.

You may receive a prompt to warn you of the risks opening software downloaded from the internet. Since this is from a secure site, click **OK**.