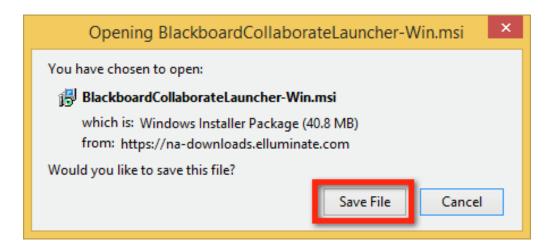

The download will store in the upper right corner of the browser. Once finished, click the down arrow to open the drop down menu. Click on the **BlackboardCollaborateLauncher-Win.msi** file.

You may receive a prompt to warn you of the risks opening software downloaded from the internet. Since this is from a secure site, click **OK**.

BlackboardCollaborateLauncher-Win (7).msi finished downloading.

The Blackboard Collaborate Launcher Setup window will appear. Click **Next** to start the installation.