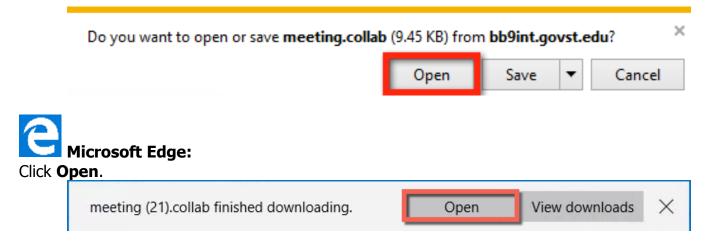

#### Click Finish.

Now proceed back to your internet browser where the **First time using Blackboard Collaborate?** window should be open. Click **OK**. If you do not have this screen, please click the **Join Room** button and you should see **meeting.collab** downloading to your internet browser.

The download will store in the lower left corner of the browser. Once finished, click on the **meeting.collab** button.

The Opening meeting.collab window appears. Make sure **Open with** is set to **Blackboard Collaborate Launcher**. Click **OK**.