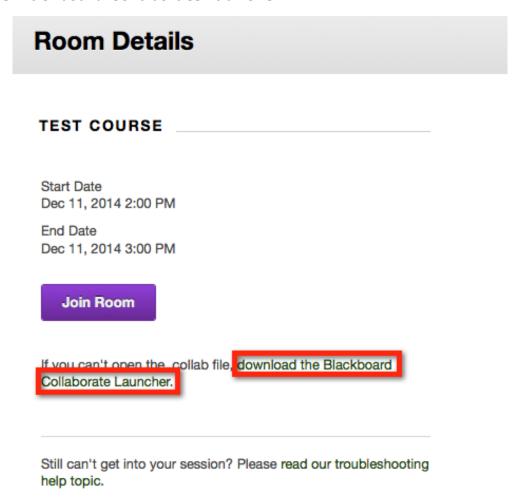

Once you click on the scheduled session or the Join Room button, please wait for the next page to appear. This process can take up to 20-30 seconds. Once the **Room Details** page appears, click the **download the Blackboard Collaborate Launcher** link.