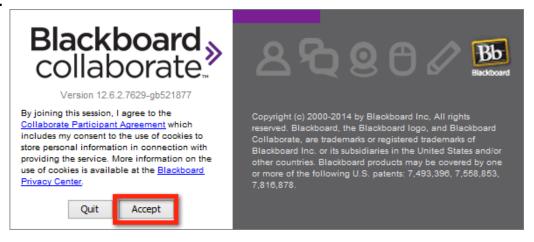

# Click Accept.

Click Allow Access.

Select a connection speed. If you have a desktop computer you most likely are connected to **Cable/DSL**. If you have a laptop computer, you are most likely using **wireless**. Once you have selected your connection speed, check **Don't show this dialog again**, and click **OK**.