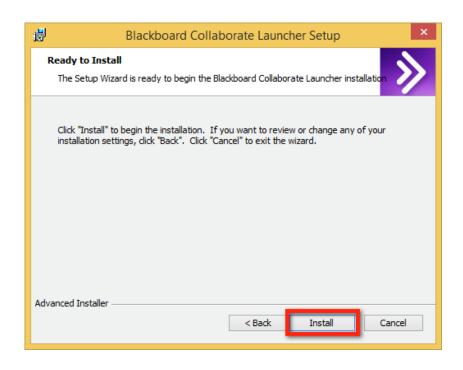

ter.





In the lower left corner you will see the file is downloading. It will give you an estimated time depending on how fast your internet speed is. Once the process is done, click the **BlackboardCollabor...msi** button to begin the installation.







The download will store in the upper right corner of the browser. Once finished, click the down arrow to open the drop down menu. Click on the **BlackboardCollaborateLauncher-Win.msi** file.



You may receive a prompt to warn you of the risks opening software downloaded from the internet. Since this is from a secure site, click **OK**.









BlackboardCollaborateLauncher-Win (7).msi finished downloading.

The Blackboard Collaborate Launcher Setup window will appear. Click **Next** to start the installation.



### Click Install.



#### Click Finish.



Now proceed back to your internet browser where the **First time using Blackboard Collaborate?** window should be open. Click **OK**. If you do not have this screen, please click the **Join Room** button and you should see **meeting.collab** downloading to your internet browser.





The download will store in the lower left corner of the browser. Once finished, click on the **meeting.collab** button.





The Opening meeting.collab window appears. Make sure **Open with** is set to **Blackboard Collaborate Launcher**. Click **OK**.







Once you run the file, please wait for the application to load. The window may not appear for up to 20 seconds. The Verifying application window appears.



Blackboard Collaborate is now loading...



# Click Accept.



Click Allow