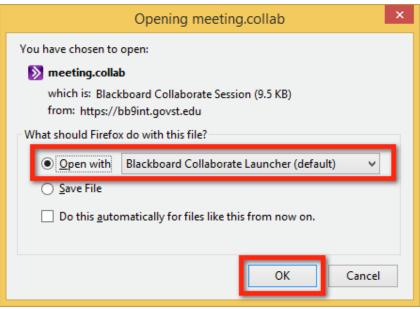

The download will store in the lower left corner of the browser. Once finished, click on the **meeting.collab** button.

The Opening meeting.collab window appears. Make sure **Open with** is set to **Blackboard Collaborate Launcher**. Click **OK**.