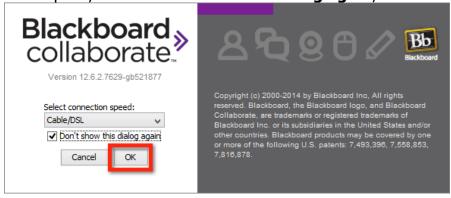

# Click Accept.

Click Allow Access.

Select a connection speed. If you have a desktop computer you most likely are connected to **Cable/DSL**. If you have a laptop computer, you are most likely using **wireless**. Once you have selected your connection speed, check **Don't show this dialog again**, and click **OK**.