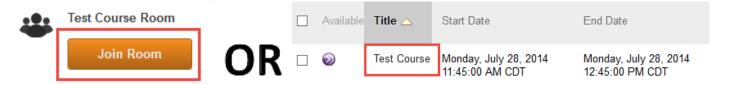

#### **Collaborate First Time User - PC**

Login to your Blackboard course and find a Blackboard Collaborate Session to enter. Depending on the instructor's directions, you may either enter a session by clicking the title of the **Scheduled Sessions** or by clicking one of the **Join Room** buttons. Again, please follow the directions of your instructor to make sure you are entering the correct session.