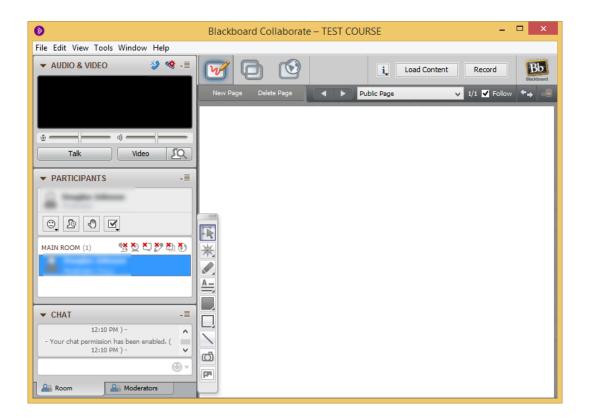

Your Blackboard Collaborate session is now available to use.

Note: Remember, this is a one-time setup. Once you have completed all these steps and Blackboard Collaborate opens, you will not have to download anything else. You will simply click on the session and launch room button to enter the session.