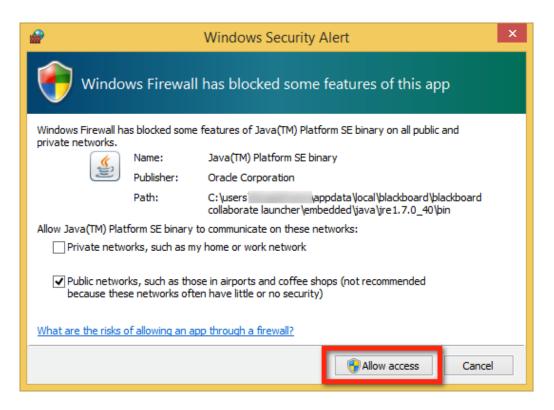

# Click Accept.

Click Allow Access.

Select a connection speed. If you have a desktop computer you most likely are connected to **Cable/DSL**. If you have a laptop computer, you are most likely using **wireless**. Once you have selected your connection speed, check **Don't show this dialog again**, and click **OK**.