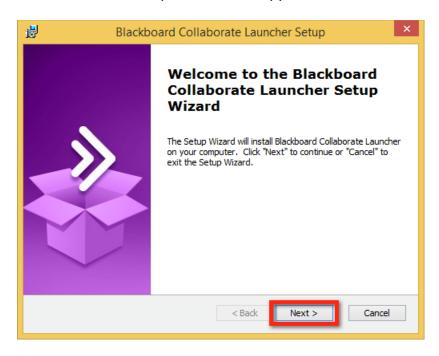

BlackboardCollaborateLauncher-Win (7).msi finished downloading.

The Blackboard Collaborate Launcher Setup window will appear. Click **Next** to start the installation.